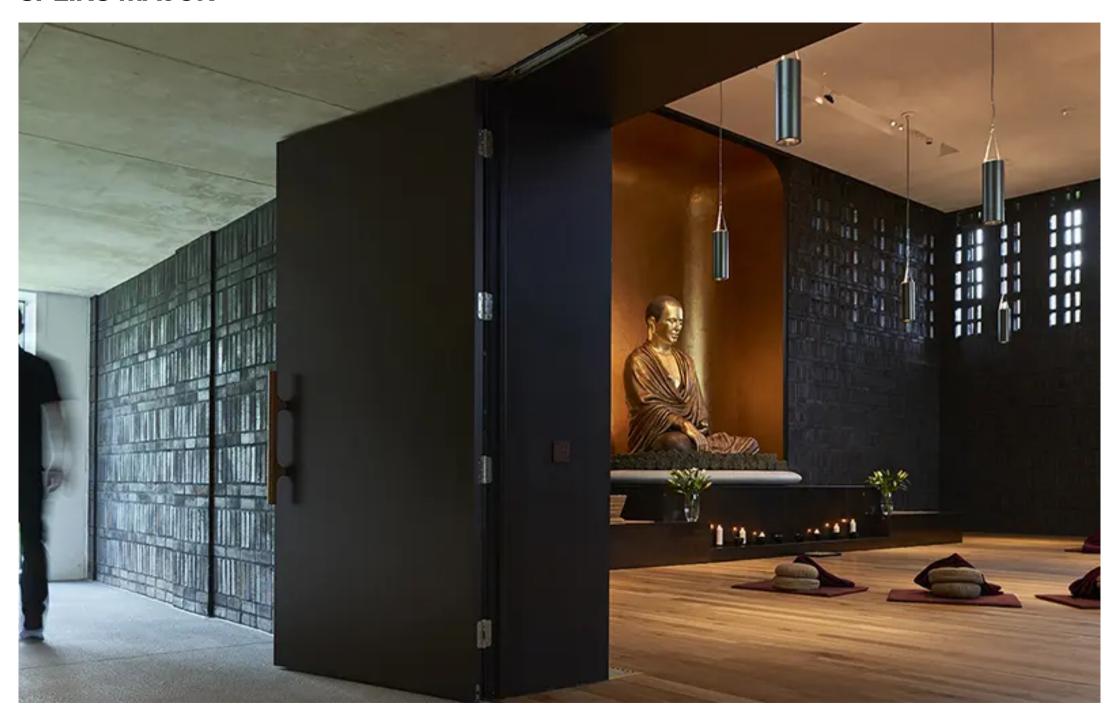

Vajrasana Buddhist Retreat Centre, Suffolk, UK

The lighting is designed in layers that form 9 distinct scenes, to accommodate adjustments in emphasis and atmosphere for the different rituals and uses of the space.

CLIENT

Vajrasana Buddhist Retreat Centre

**SCULPTOR** 

Dh Chintamani (Jonathan Weiss) ARCHITECT

Walters and Cohen

PHOTOGRAPHER

James Newton

PROJECT TEAM

Mark Major, Philip Rose, Neville de Sa