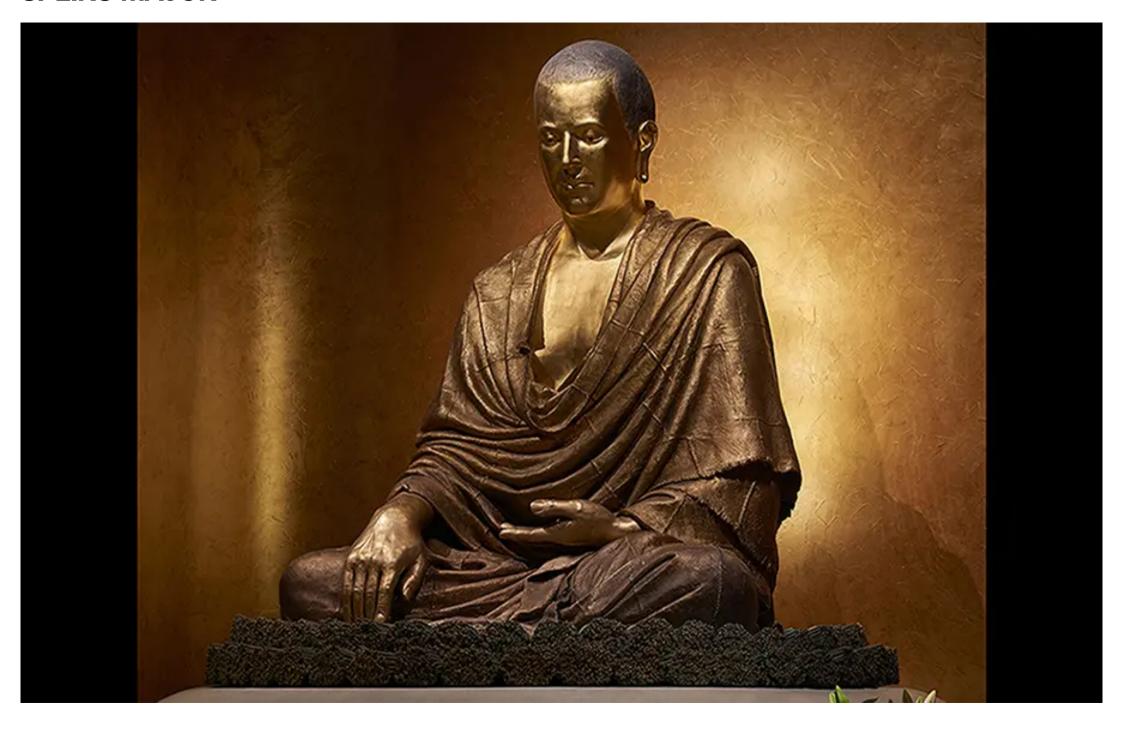

Vajrasana Buddhist Retreat Centre, Suffolk, UK

**SCULPTOR** 

Dh Chintamani (Jonathan Weiss) ARCHITECT

Walters and Cohen

PHOTOGRAPHER

James Newton

PROJECT TEAM

Mark Major, Philip Rose, Neville de Sa