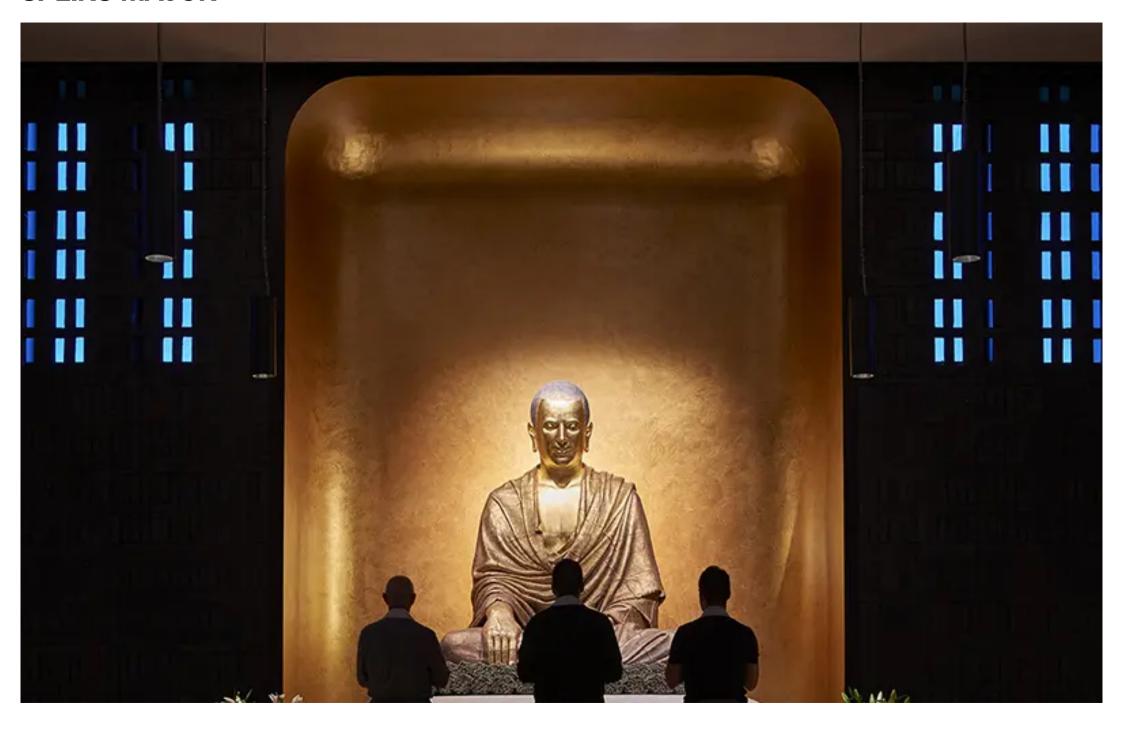

Vajrasana Buddhist Retreat Centre, Suffolk, UK

The lighting is designed in layers that form 9 distinct scenes, to accommodate adjustments in emphasis and atmosphere for the different rituals and uses of the space.

CLIENT

Vajrasana Buddhist Retreat Centre

**SCULPTOR** 

Dh Chintamani (Jonathan Weiss) ARCHITECT

Walters and Cohen

PHOTOGRAPHER

James Newton

PROJECT TEAM

Mark Major, Philip Rose, Neville de Sa